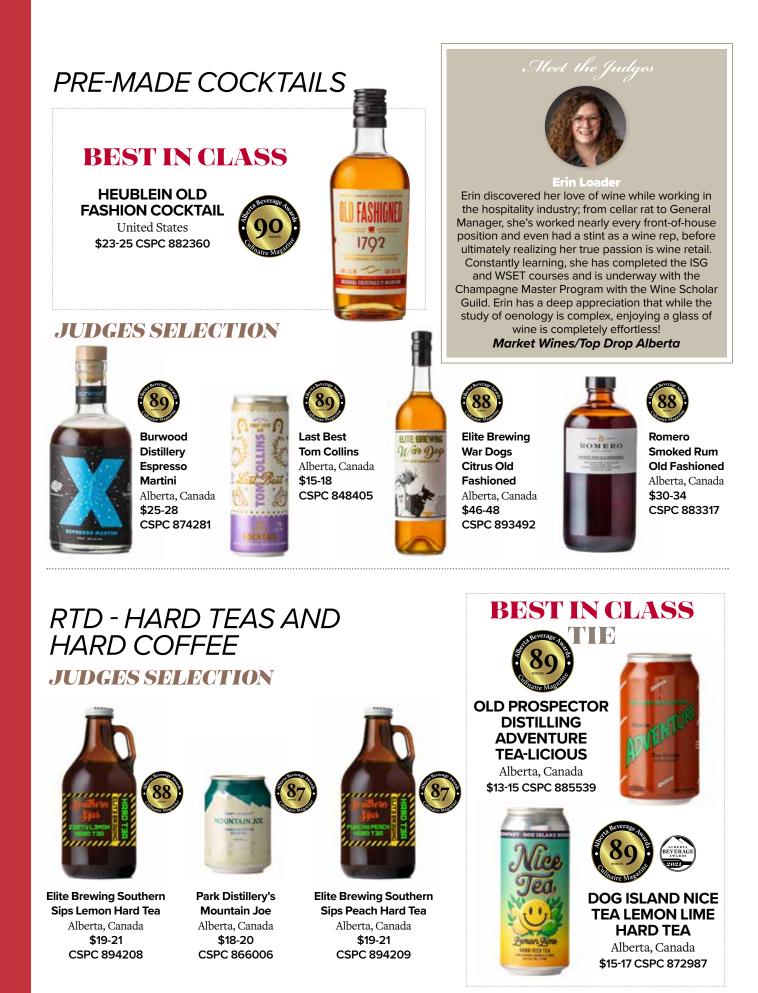

RTD, or Ready to Drink, are canned beverages. COVID brought an explosion to this category as producers canned everything for ease of delivery and a sort of "pivot" to taproom offerings. This meant that this category was filled with a range from Caesars to Old Fashioneds. RTDs must taste like delicious versions of the cocktail they are representing and must be done well. It's not an easy task. The winners were well crafted and thought out, and quality was never compromised in large batch productionl. Rachel Drinkle